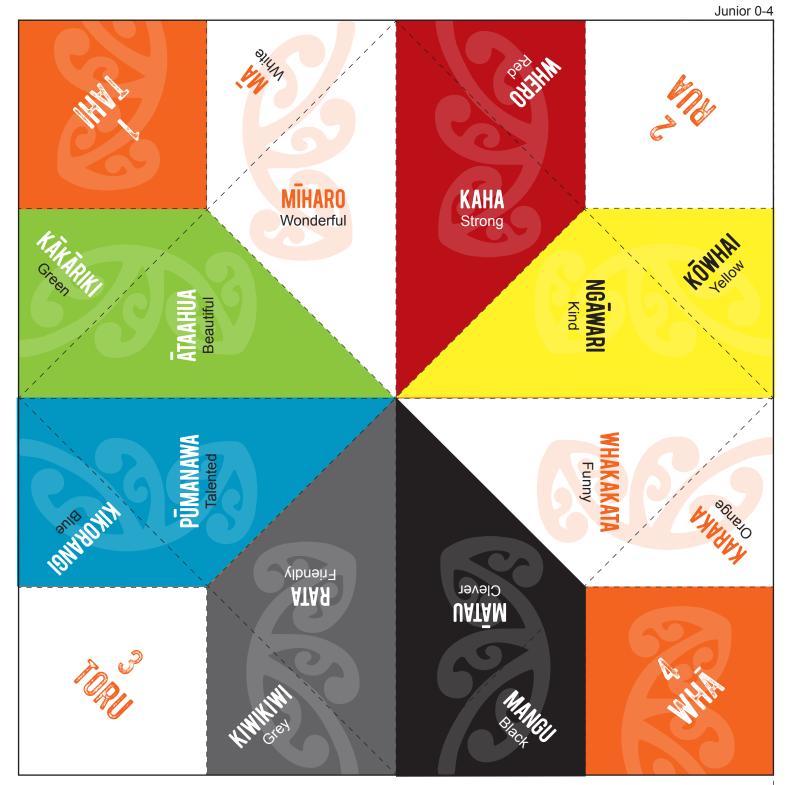

## LET'S KÖRERO AND PLAY THE GAME!

Cut out the template and follow the instructions to fold your Kemu Kōwhiri.

Once your Kemu Kōwhiri is complete pick someone and ask them the following questions in the correct order. Allow them to look for the answers in your Kemu Kōwhiri.

## 1. Ask: Whiriwhiria i tētēhi tau (Pick a number)

Start by allowing the person you ask to choose a number from Tahi to Whā (1-4). Depending on the answer start opening and closing Kemu Kōwhiri as many times as the number you were given.

## 2. Ask: Whiwhiria tae (Pick a colour)

Let the person who is responding pick a colour from the options from Kemu Kōwhiri depending on where you have landed. Once they reply with the chosen colour, unfold the paper and read out loud: **He** ...(answer from your Kemu Kōwhiri)... **koe**. (You are ...)