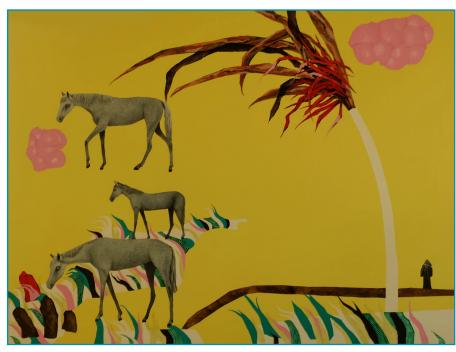

## ROTORUA MUSEUM ART AWARDS 2019 ACTIVITY SHEET

Paintings are like a windows to a different world.

Observe the painting by Lea-Anne Sheather closely. Do you notice how the artist uses scale and space? Animals appear large and human is very small while they both appear disconnected at the different parts of the canvas surrounded by vast negative space.

Why do think that the animals appear disconnected from the human?

The Lookout by Lea-Anne Sheather

Imagine your dream world where animals and humans live together happily and sketch your fantasy animal below: