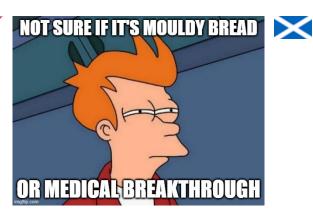

## HISTORICAL MEMES

Use the meme's and the country flag to identify the 15 different people. You might need to use google or an adult to give you a hint. Write your answer in spaces below. You will find some letters have a red square around them. Use these letters to make the mystery words

## HISTORICAL MEMES COMPUTATIONAL THINKING

| WR          | RITE THE ANSWERS FOR EACH MEME BELOW                          |  |
|-------------|---------------------------------------------------------------|--|
| 1<br>2<br>3 |                                                               |  |
| 4<br>5<br>6 |                                                               |  |
| 9           |                                                               |  |
| 11<br>12    |                                                               |  |
| 15<br>16    |                                                               |  |
|             | he letters in the boxes above to get the mystery words below: |  |
| AN!         | SWER:                                                         |  |