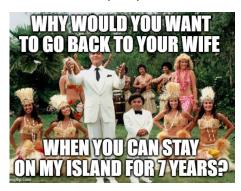

## HISTORICAL MEMES

Use the meme's and the country flag to identify the 15 different people. You might need to use google or an adult to give you a hint. Write your answer in spaces below. You will find some letters have a red square around them. Use these letters to make the mystery words

## HISTORICAL MEMES COMPUTATIONAL THINKING

| WR          | RITE THE ANSWERS FOR EACH MEME BELOW                          |  |
|-------------|---------------------------------------------------------------|--|
| 1<br>2<br>3 |                                                               |  |
| 4<br>5<br>6 |                                                               |  |
| 9           |                                                               |  |
| 11<br>12    |                                                               |  |
| 15<br>16    |                                                               |  |
|             | he letters in the boxes above to get the mystery words below: |  |
| AN!         | SWER:                                                         |  |