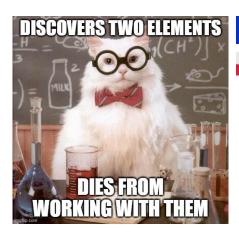

## HISTORICAL MEMES

Use the meme's and the country flag to identify the 15 different people. You might need to use google or an adult to give you a hint. Write your answer in spaces below. You will find some letters have a red square around them. Use these letters to make the mystery words

## HISTORICAL MEMES COMPUTATIONAL THINKING

| WR          | RITE THE ANSWERS FOR EACH MEME BELOW                          |  |
|-------------|---------------------------------------------------------------|--|
| 1<br>2<br>3 |                                                               |  |
| 4<br>5<br>6 |                                                               |  |
| 9           |                                                               |  |
| 11<br>12    |                                                               |  |
| 15<br>16    |                                                               |  |
|             | he letters in the boxes above to get the mystery words below: |  |
| AN!         | SWER:                                                         |  |