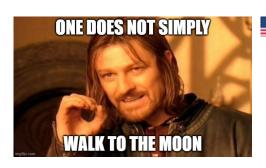

## HISTORICAL MEMES

Use the meme's and the country flag to identify the 15 different people. You might need to use google or an adult to give you a hint. Write your answer in spaces below. You will find some letters have a red square around them. Use these letters to make the mystery words

## HISTORICAL MEMES COMPUTATIONAL THINKING

| WR          | RITE THE ANSWERS FOR EACH MEME BELOW                          |  |
|-------------|---------------------------------------------------------------|--|
| 1<br>2<br>3 |                                                               |  |
| 4<br>5<br>6 |                                                               |  |
| 9           |                                                               |  |
| 11<br>12    |                                                               |  |
| 15<br>16    |                                                               |  |
|             | he letters in the boxes above to get the mystery words below: |  |
| AN!         | SWER:                                                         |  |