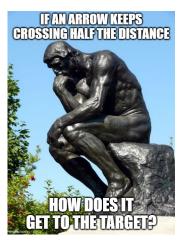

## HISTORICAL MEMES

Use the meme's and the country flag to identify the 15 different people. You might need to use google or an adult to give you a hint. Write your answer in spaces below. You will find some letters have a red square around them. Use these letters to make the mystery words

## HISTORICAL MEMES COMPUTATIONAL THINKING

| WR          | RITE THE ANSWERS FOR EACH MEME BELOW                          |  |
|-------------|---------------------------------------------------------------|--|
| 1<br>2<br>3 |                                                               |  |
| 4<br>5<br>6 |                                                               |  |
| 9           |                                                               |  |
| 11<br>12    |                                                               |  |
| 15<br>16    |                                                               |  |
|             | he letters in the boxes above to get the mystery words below: |  |
| AN!         | SWER:                                                         |  |