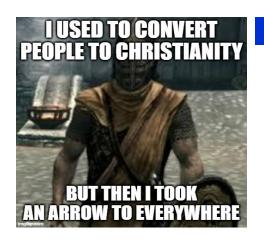

## HISTORICAL MEMES

Use the meme's and the country flag to identify the 15 different people. You might need to use google or an adult to give you a hint. Write your answer in spaces below. You will find some letters have a red square around them. Use these letters to make the mystery words

## HISTORICAL MEMES COMPUTATIONAL THINKING

| WR          | RITE THE ANSWERS FOR EACH MEME BELOW                          |  |
|-------------|---------------------------------------------------------------|--|
| 1<br>2<br>3 |                                                               |  |
| 4<br>5<br>6 |                                                               |  |
| 9           |                                                               |  |
| 11<br>12    |                                                               |  |
| 15<br>16    |                                                               |  |
|             | he letters in the boxes above to get the mystery words below: |  |
| AN!         | SWER:                                                         |  |