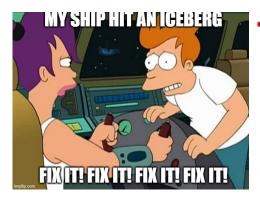

## HISTORICAL MEMES

Use the meme's and the country flag to identify the 15 different people. You might need to use google or an adult to give you a hint. Write your answer in spaces below. You will find some letters have a red square around them. Use these letters to make the mystery words

## HISTORICAL MEMES COMPUTATIONAL THINKING

| WR          | RITE THE ANSWERS FOR EACH MEME BELOW                          |  |
|-------------|---------------------------------------------------------------|--|
| 1<br>2<br>3 |                                                               |  |
| 4<br>5<br>6 |                                                               |  |
| 9           |                                                               |  |
| 11<br>12    |                                                               |  |
| 15<br>16    |                                                               |  |
|             | he letters in the boxes above to get the mystery words below: |  |
| AN!         | SWER:                                                         |  |