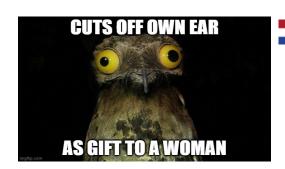

## HISTORICAL MEMES

Use the meme's and the country flag to identify the 15 different people. You might need to use google or an adult to give you a hint. Write your answer in spaces below. You will find some letters have a red square around them. Use these letters to make the mystery words

## HISTORICAL MEMES COMPUTATIONAL THINKING

| WR          | RITE THE ANSWERS FOR EACH MEME BELOW                          |  |
|-------------|---------------------------------------------------------------|--|
| 1<br>2<br>3 |                                                               |  |
| 4<br>5<br>6 |                                                               |  |
| 9           |                                                               |  |
| 11<br>12    |                                                               |  |
| 15<br>16    |                                                               |  |
|             | he letters in the boxes above to get the mystery words below: |  |
| AN!         | SWER:                                                         |  |