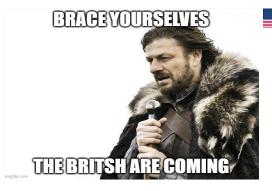

## HISTORICAL MEMES

Use the meme's and the country flag to identify the 15 different people. You might need to use google or an adult to give you a hint. Write your answer in spaces below. You will find some letters have a red square around them. Use these letters to make the mystery words

## HISTORICAL MEMES COMPUTATIONAL THINKING

| WR          | RITE THE ANSWERS FOR EACH MEME BELOW                          |  |
|-------------|---------------------------------------------------------------|--|
| 1<br>2<br>3 |                                                               |  |
| 4<br>5<br>6 |                                                               |  |
| 9           |                                                               |  |
| 11<br>12    |                                                               |  |
| 15<br>16    |                                                               |  |
|             | he letters in the boxes above to get the mystery words below: |  |
| AN!         | SWER:                                                         |  |