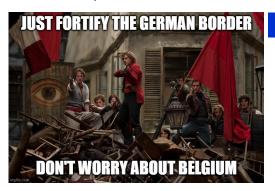

## HISTORICAL MEMES

Use the meme's and the country flag to identify the 15 different people. You might need to use google or an adult to give you a hint. Write your answer in spaces below. You will find some letters have a red square around them. Use these letters to make the mystery words

## HISTORICAL MEMES COMPUTATIONAL THINKING

| WR          | RITE THE ANSWERS FOR EACH MEME BELOW                          |  |
|-------------|---------------------------------------------------------------|--|
| 1<br>2<br>3 |                                                               |  |
| 4<br>5<br>6 |                                                               |  |
| 9           |                                                               |  |
| 11<br>12    |                                                               |  |
| 15<br>16    |                                                               |  |
|             | he letters in the boxes above to get the mystery words below: |  |
| AN!         | SWER:                                                         |  |