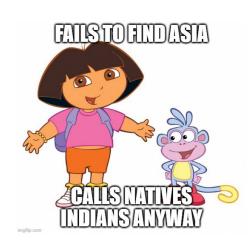

## HISTORICAL MEMES

Use the meme's and the country flag to identify the 15 different people. You might need to use google or an adult to give you a hint. Write your answer in spaces below. You will find some letters have a red square around them. Use these letters to make the mystery words

## HISTORICAL MEMES COMPUTATIONAL THINKING

| WR          | RITE THE ANSWERS FOR EACH MEME BELOW                          |  |
|-------------|---------------------------------------------------------------|--|
| 1<br>2<br>3 |                                                               |  |
| 4<br>5<br>6 |                                                               |  |
| 9           |                                                               |  |
| 11<br>12    |                                                               |  |
| 15<br>16    |                                                               |  |
|             | he letters in the boxes above to get the mystery words below: |  |
| AN!         | SWER:                                                         |  |