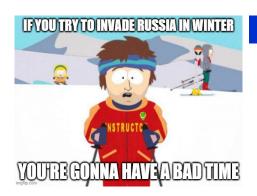

## HISTORICAL MEMES

Use the meme's and the country flag to identify the 15 different people. You might need to use google or an adult to give you a hint. Write your answer in spaces below. You will find some letters have a red square around them. Use these letters to make the mystery words

## HISTORICAL MEMES COMPUTATIONAL THINKING

| WR          | RITE THE ANSWERS FOR EACH MEME BELOW                          |  |
|-------------|---------------------------------------------------------------|--|
| 1<br>2<br>3 |                                                               |  |
| 4<br>5<br>6 |                                                               |  |
| 9           |                                                               |  |
| 11<br>12    |                                                               |  |
| 15<br>16    |                                                               |  |
|             | he letters in the boxes above to get the mystery words below: |  |
| AN!         | SWER:                                                         |  |