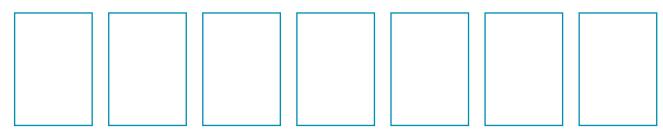

## CREATE A SCALE OF TINTS

Print out this page or if you do not have a printer draw a column of 7 squares like this on a piece of A4 paper or cartridge.

Choose a colour with no white added and paint it in this first box

Add a touch of white to your colour. Mix well and paint the new tint here.

Repeat but with a little bit more white mixed into your colour. Paint the new tint here. Keep going until you have filled in all the boxes. You may wish to draw further boxes and create further tints until you get a tint that is almost 100% white.